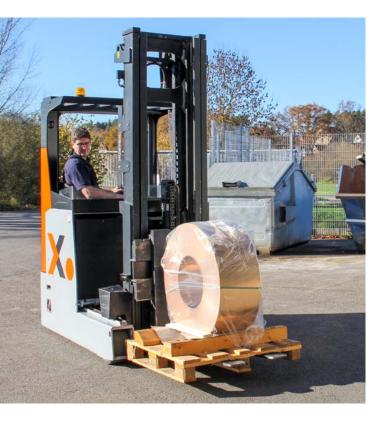

#### > HEAVY-DUTY VERSION

In addition to our compact series, HUBTEX offers its customers a heavy-duty version of its reach truck. These trucks have been specially developed for applications where heavy weights are combined with compact load dimensions, such as when handling metals, coils or reels.

Heavy-duty version with 8 t load capacity

Reach truck with multidirectional chassis