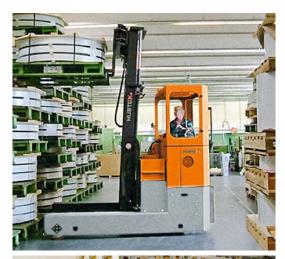

# MANOEUVRABLE AND COMPACT

HUBTEX reach trucks are characterised by the combination of compact design and high load capacities. They come into use when the load capacities of conventional reach trucks from the major series manufacturers reach their limits.

The HUBTEX SQ offers significantly higher load capacities with the same dimensions as conventional reach trucks. This enables the SQ to be operated in aisles with the same working dimensions. Latest generation, energy-efficient controls ensure a long battery life and maximum handling performance.