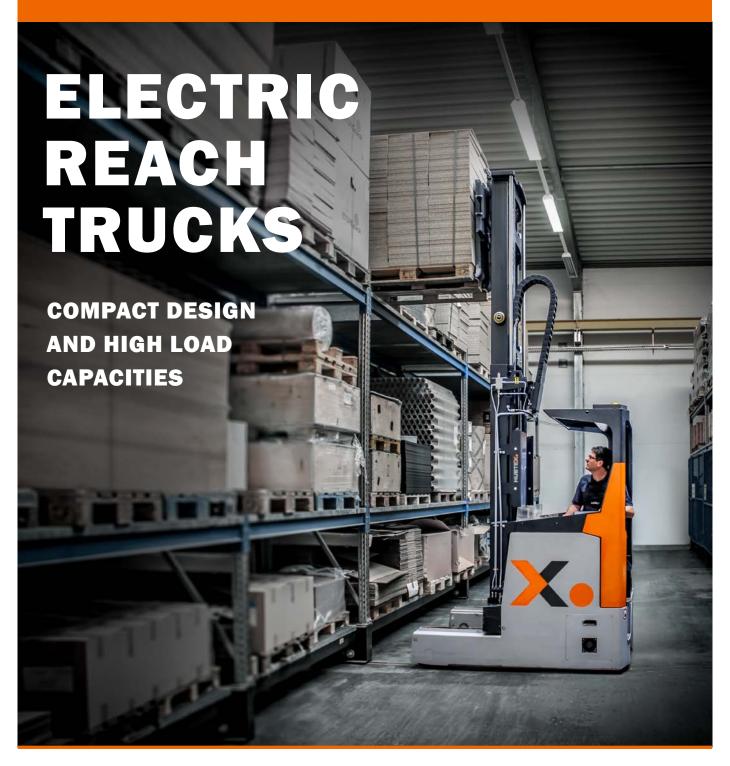

# MANOEUVRABLE AND COMPACT

HUBTEX reach trucks are characterised by the combination of compact design and high load capacities. They come into use when the load capacities of conventional reach trucks from the major series manufacturers reach their limits.

The HUBTEX SQ offers significantly higher load capacities with the same dimensions as conventional reach trucks. This enables the SQ to be operated in aisles with the same working dimensions. Latest generation, energy-efficient controls ensure a long battery life and maximum handling performance.

### Electric Reach Trucks in detail

- ➤ Load capacities from 3.0 to 6.0 t even with large load centres
- Fast goods throughput thanks to powerful drive technology and high-performance hydraulics
- Longer operating time with the same battery capacity thanks to modern control technology with energy recuperation
- Quick battery exchange possible via roller conveyor
- > Maintenance-free, electronic braking system
- ➤ Stable and robust free-view masts on request, attachments such as crane arm, side shifter, rotators and lifting mandrel are available
- > Compact truck dimensions with frame widths from 1300 mm