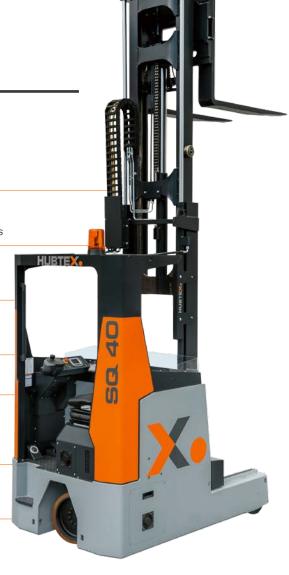

### Electric Reach Trucks in detail

- ➤ Load capacities from 3.0 to 6.0 t even with large load centres
- Fast goods throughput thanks to powerful drive technology and high-performance hydraulics
- Longer operating time with the same battery capacity thanks to modern control technology with energy recuperation
- Quick battery exchange possible via roller conveyor
- > Maintenance-free, electronic braking system
- ➤ Stable and robust free-view masts on request, attachments such as crane arm, side shifter, rotators and lifting mandrel are available
- > Compact truck dimensions with frame widths from 1300 mm

| Properties          | <b>SQ</b> 50 | Comparison with standard reach truck |
|---------------------|--------------|--------------------------------------|
| Load capacity (t)   | up to 6.0    | 2,5                                  |
| Load centre (mm)    | 1200         | 600                                  |
| Lift height (mm)    | 2500         | 2500                                 |
| Overall width (mm)  | 1300         | 1350                                 |
| Overall length (mm) | 2870         | 2550                                 |
| Tyre equipment      | PU           | PU                                   |
| Battery (V)         | 48           | 48                                   |
|                     |              |                                      |