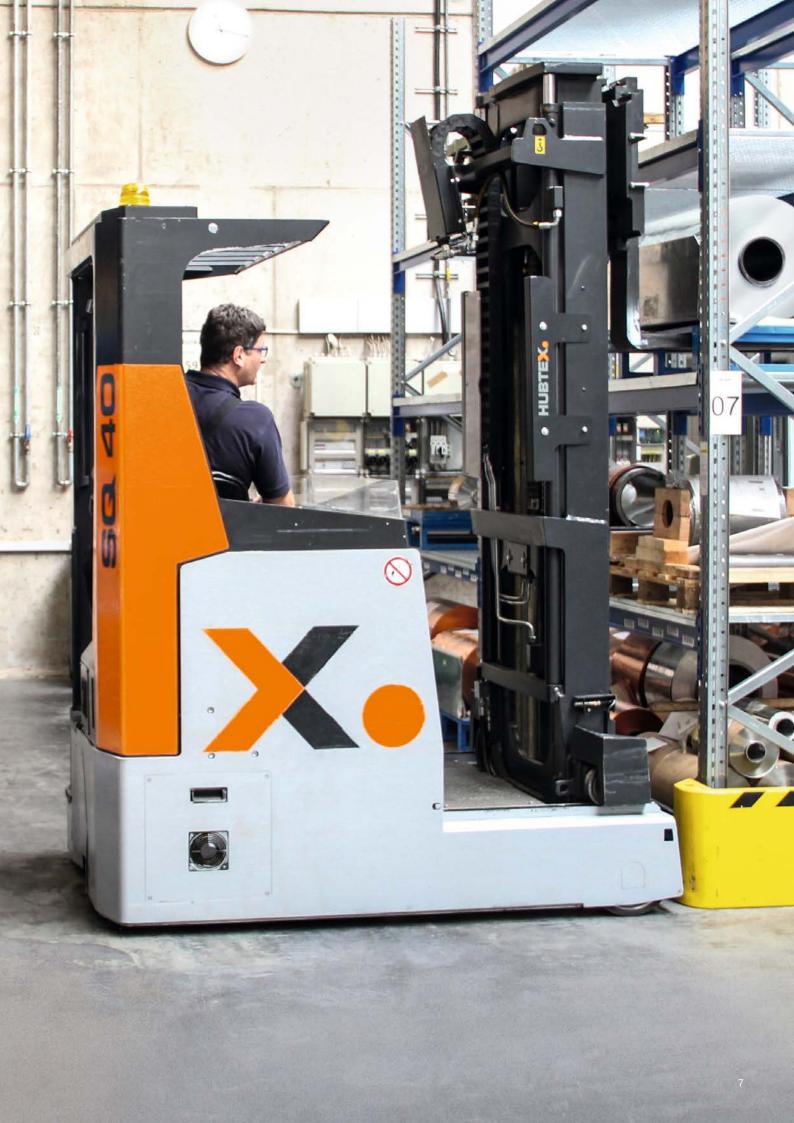

# MANOEUVRABLE AND COMPACT

HUBTEX reach trucks are characterised by the combination of compact design and high load capacities. They come into use when the load capacities of conventional reach trucks from the major series manufacturers reach their limits.

The HUBTEX SQ offers significantly higher load capacities with the same dimensions as conventional reach trucks. This enables the SQ to be operated in aisles with the same working dimensions. Latest generation, energy-efficient controls ensure a long battery life and maximum handling performance.

### Electric Reach Trucks in detail

- ➤ Load capacities from 3.0 to 6.0 t even with large load centres
- Fast goods throughput thanks to powerful drive technology and high-performance hydraulics
- Longer operating time with the same battery capacity thanks to modern control technology with energy recuperation
- Quick battery exchange possible via roller conveyor
- > Maintenance-free, electronic braking system
- ➤ Stable and robust free-view masts on request, attachments such as crane arm, side shifter, rotators and lifting mandrel are available
- > Compact truck dimensions with frame widths from 1300 mm