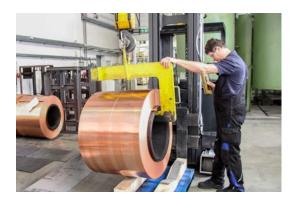

#### > HEAVY-DUTY VERSION

In addition to our compact series, HUBTEX offers its customers a heavy-duty version of its reach truck. These trucks have been specially developed for applications where heavy weights are combined with compact load dimensions, such as when handling metals, coils or reels.

Heavy-duty version with 8 t load capacity

Reach truck with multidirectional chassis