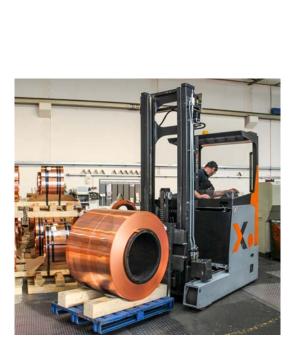

#### > HEAVY-DUTY VERSION

In addition to our compact series, HUBTEX offers its customers a heavy-duty version of its reach truck. These trucks have been specially developed for applications where heavy weights are combined with compact load dimensions, such as when handling metals, coils or reels.

Heavy-duty version with 8 t load capacity

Reach truck with multidirectional chassis