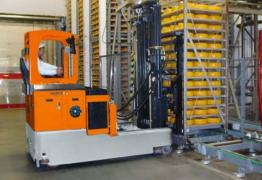

Heavy-duty version with 8 t load capacity

Reach truck with multidirectional chassis

#### > SPECIAL VERSION

Due to its special engineering expertise and the individual production options, HUBTEX is able to respond to the wishes of its customers in many different ways.

A solution designed precisely for your application, for example the combination of reach truck and multidirectional steering with smallest turning radius or the integration of special load attachments, offers maximum benefit, high truck availability and durability.