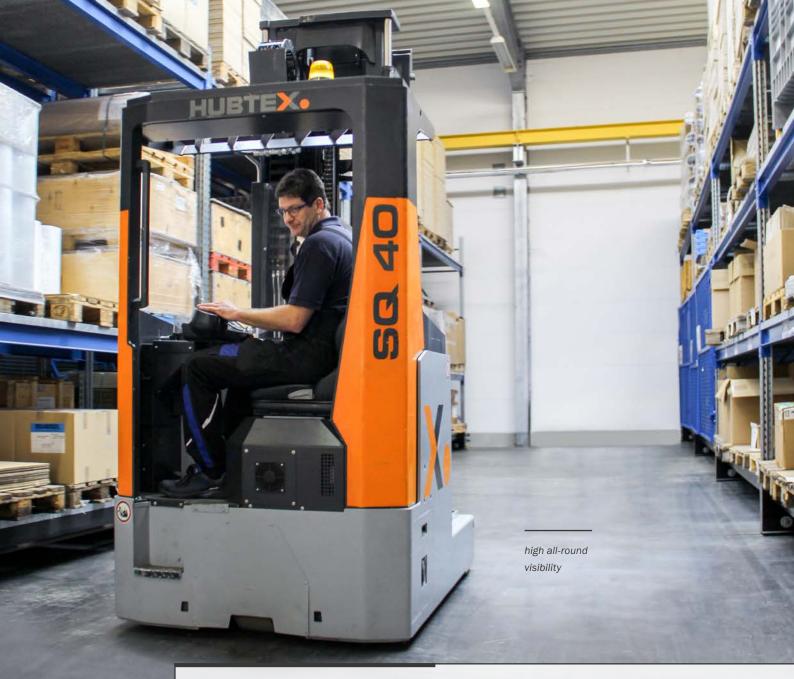

### **COMFORTABLY EQUIPPED**

Easy battery exchange via roller conveyor

Clearly configured controls and easy operation via HUBTEX fingertip switches

Free-view mast for best all-round visibility